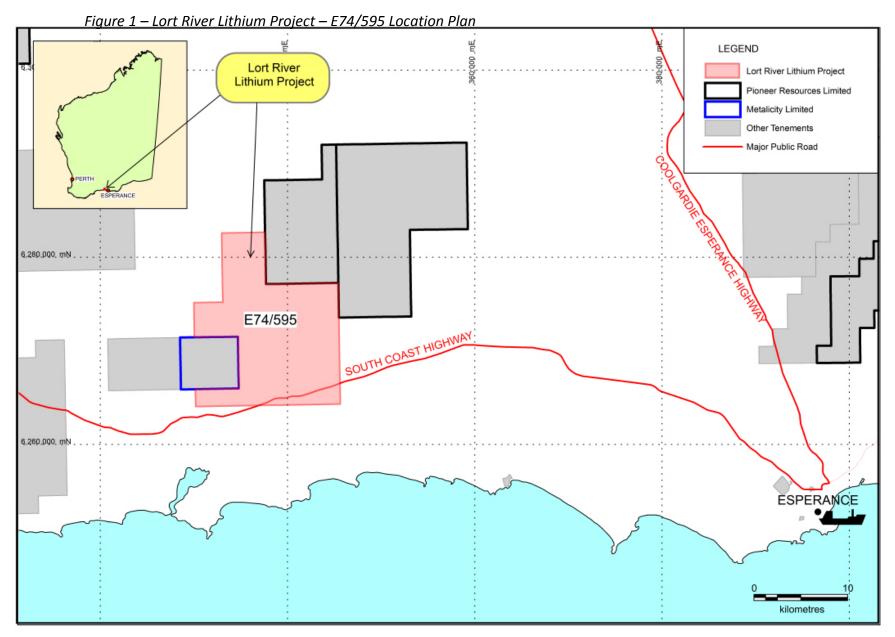

#### **Lort River Lithium Project - E74/595**

The Lort River Lithium Project is located between Ravensthorpe and Esperance and approximately 120 km east of the Mt Cattlin Lithium Mine in Western Australia, see figure 1 below. The project comprises an exploration licence application that covers 68 graticular blocks.

The application lies between Pioneer Resources Limited's recently pegged leases to the east (E74/581 and E63/1776) and Metalicity Limited's tenement (E74/574) to the west.

A Geoscience Australia stream sediment sample taken in the south of the tenement returned an elevated lithium value. Publically available soil geochemistry sampling is limited within the tenement however extensive soil geochemistry lithium anomalies exist along structural trends immediately adjacent to the tenement.